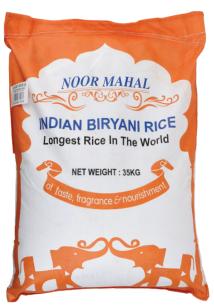

### **Golden Basket**

Item: Basmati Rice Origin: Pakistan Packing: 35 Kg

Noor Mahal is a good quality biriyani rice from India and is the preferred choice of the budget conscious customer. The product is widely favored by the HORECA business apart from wholesale customers.

Noor Mahal Item: Basmati Rice Origin: India Packing: 35 Kg

Kainaat is a premium Super Basmati White Rice from Pakistan and is one amongst the other leading basmati rice brands available across the UAE. It is preferred for its exceptional taste and flavor.