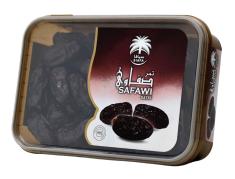

SIAFA Item: Safawi Origin: Saudi Arabia Packing: 400, 800 gm

SIAFA Item: Sagai Origin: Saudi Arabia Packing: 400, 800 gm

SIAFA Item: Mabroom Origin: Saudi Arabia Packing: 400 gm

SIAFA Item: Sukkary Origin: Saudi Arabia