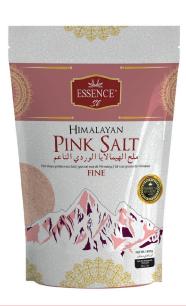

## Essence

Item: Himalayan Pink Salt Fine

Origin: Pakistan Packing: 12 x 800 gm