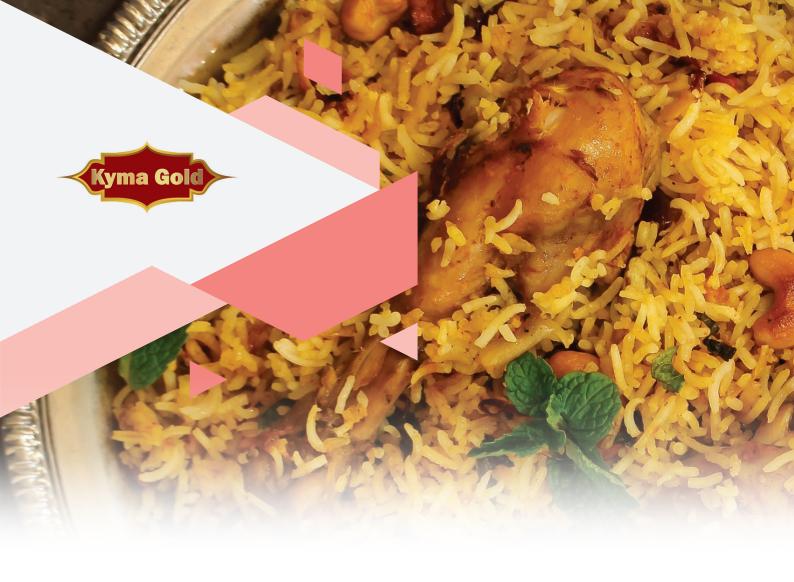

**Qilla Premium**Item: Basmati Rice
Origin: India
Packing: 5 Kg

**Qilla Excel** Item: Basmati Rice Origin: India Packing: 5 Kg

**Qilla Excel**Item: Tibar Basmati Rice
Origin: India
Packing: 5 Kg

Kyma Gold premium Jeerakasala rice is preferred by Ghee rice and Biriyani lovers for its unique aroma and taste. The brand selects and packs only the choicest grain to ensure an excellent cooking experience for its quality-conscious consumers

#### Kaima Gold

Item: Jeerakasala Rice Origin: India Packing: 10 x 2 Kg