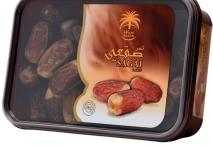

Packing: 400, 800 gm

SIAFA Item: Khudri Origin: Saudi Arabia Packing: 400, 800 gm

SIAFA Item: Ajwa Origin: Saudi Arabia Packing: 400, 800 gm

Item: Sagai Almond Honey with Sesame Origin: Saudi Arabia Packing: 16x400 gm