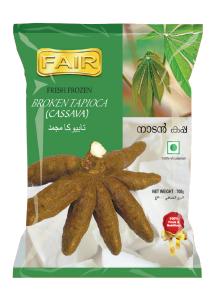

#### **Excellence**

Item: Butter Block Origin: Spain Packing: 25 Kg

Fair brand portfolio encompasses a huge range of high quality and valueoriented products for all sorts of customers. The product is widely available across the Middle East.

Fair Item: Frozen Tapioca Origin: India Packing: 18 x 700 gm

ESS-FOOD, the brand owner of Dat-Schaub range of products is a global supplier of different food products within the Danish Crown family, They buy products in 48 countries around the world and they sell products in 96 countries, which makes ESS-FOOD one of the largest trading companies in the world within the food business. Dat-Schaub is premium brand targeted the quality conscious consumer in a number of retail markets worldwide. Since more than 30 years in the market Dat-Schaub has earned a strong reputation for both quality and reliability, and for being a business pioneer. The product range includes Frozen vegetables, French fries and cakes.