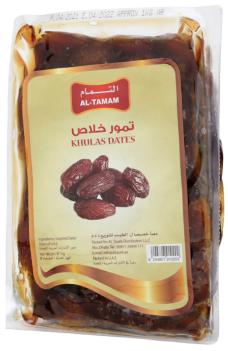

## **Al Tamam Dates**

Item: Khulas Vacuum Dates Origin: UAE Packing: 8 x 1 Kg

Shams flour products from Astarta uses only the finest quality wheat and is milled to the highest standards. Shams flour isn't just an ingredient, it's the heart and soul of everything you bake.