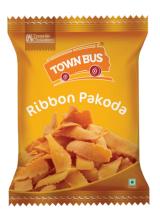

### **GRB Townbus**

Item: Ribbon Pakoda Origin: India Packing: 28 x 150 gm

SIAFA dates was founded in 2007, focusing on retail shops in Makkah and Madinah where it was previously known as Al Alwani Dates. The first shop opened in Abraj Al Bait in Makkah, with the aim of bringing high quality dates to the local market. After a few years, the company expanded and opened several shops in Makkah and Madinah, targeting Pilgrim customers.