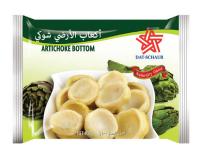

**Dat-Schaub** Item: Artichoke Bottom Origin: Egypt Packing: 20 x 400 gm

**Dat-Schaub** Item: Broccoli Origin: Belgium Packing: 18 x 450 gm

**Dat-Schaub** Item: Cauliflower Origin: Belgium Packing: 20 x 450 gm