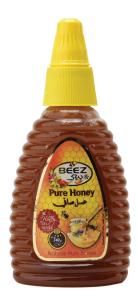

## Essence

Item: Roasted Vermicelli Origin: Pakistan

Packing: 48 x 150 gm

Beez honey is a product of a highly professional and trusted Indian company in the manufacturing industry which is known for good quality & competitive price with the best packaging.

**Beez** Item: Honey (Glass Jar) Origin: India Packing: 12 x 250 gm

**Beez**Item: Squeeze Pet Jar with Cone Cap Honey
Origin: India
Packing: 12 x 340 gm

Beez Item: Hexa Pet Jar Honey Origin: India Packing: 12 x 500 gm

**Beez** Item: Honey (Glass Jar) Origin: India Packing: 6 x 1 Kg

**Beez**Item: Pet Jar with Handle Honey
Origin: India
Packing: 4 x 3 Kg

Natural Bloom Coconut Milk is sourced from the best coconut farms in Thailand and is acknowledge for its superior taste and quality. The product is widely available in all outlets.