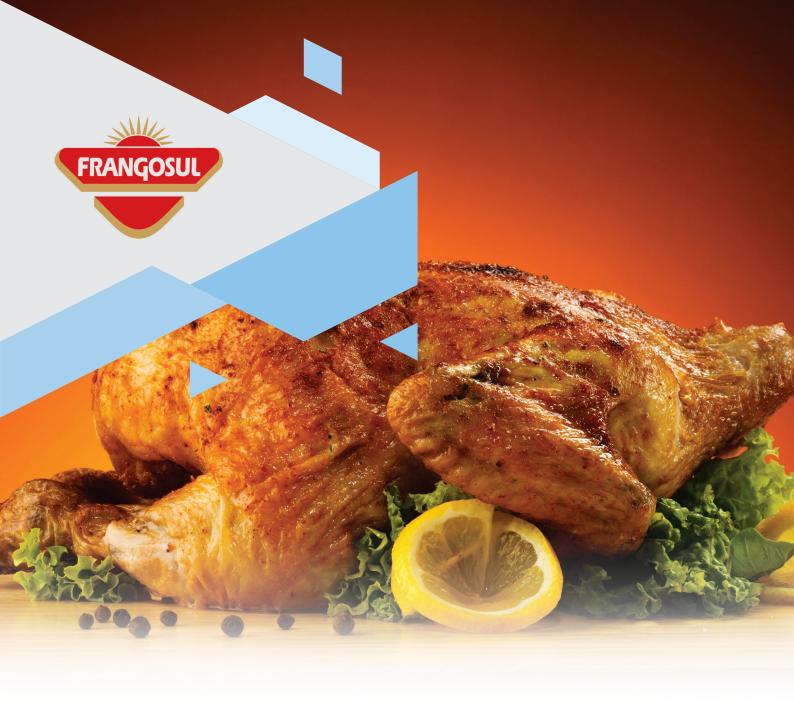

### Asaffa

Item: Zingle Chicken Strips Origin: Oman Packing: 16 x 400 gm

JBS S.A. the producer of Frangosul brand poultry is a Brazilian multinational company, acknowledged as one of the worldwide food industry leaders Headquartered in Sao Paulo, The Company is present in 15 countries. JBS has a diversified product portfolio, with options ranging from commercialized through brands recognized in Brazil and other countries.

In all locations where it operates, more than 250,000 Team Members follow the same guidelines concerning economic, social and environmental sustainability aspects, innovation, quality and food safety, adopting best practices, always based on the same Mission and Values.

Frangosul range includes high quality frozen whole chicken, poultry parts, offals and value-added products including franks.