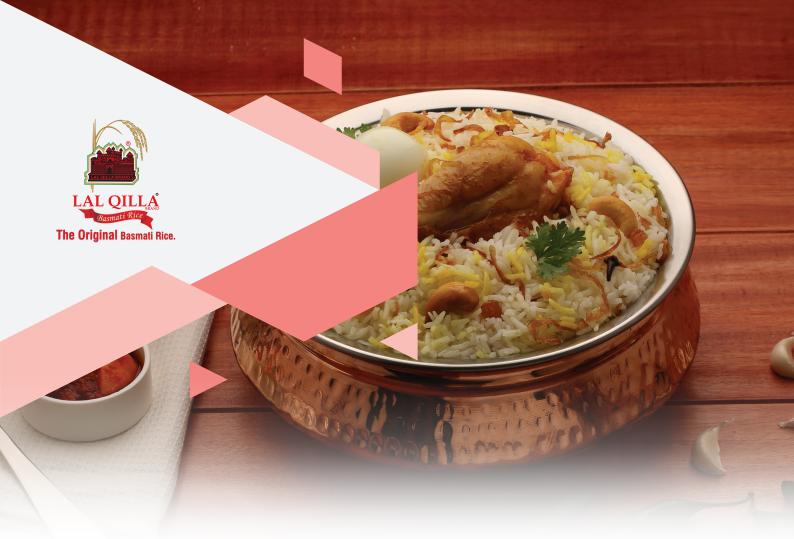

# ATD

Item: Gold XXXL Basmati Rice

Origin: India Packing: 39 Kg

LAL QILLA Basmati rice being a rich and unforgettable blend of tradition and exotic produce optimizes the spirit of a unique and incredible India. They bring the finest of basmati rice to the global palate and provide unbridled joy to the faces of millions of their consumers worldwide. ASCW is one of the largest rice manufacturing companies of India by any standards. Backed by a team of visionaries and committed professionals the company has carved a niche

for itself and is all set to acquire new ventures world over. Amar Singh Chawal Wala is an ISO 22000, APEDA and HACCP certified leading manufacturer in India of the Best Quality of Basmati Rice in their various brands. The world's most relished Basmati rice is cultivated in the foothills of Himalayas. Soil and climate of the region account for the unique aroma, taste and texture of basmati rice.