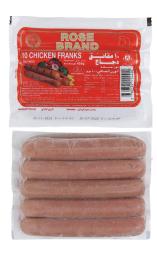

Rose Item: Chicken Franks Origin: Denmark Packing: 20 x 400 gm

Germania brand belongs to the largest producer and exporter of Duck meat in Latin America. Apart from its domestic business, the company exports to Asia, Africa and Middle east. Germania brand is the market leader in the Middle east.