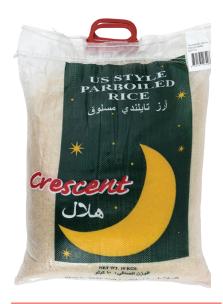

### **Aeroplane**

Item: Parboiled Rice Origin: Thailand Packing: 20Kg

Crescent Thai parboiled rice from Thailand is one of the best quality rice preferred by customers for its good flavor and alluring taste. It is widely available in leading retail outlets and HORECA channel.

### Crescent

Item: Par Boiled Rice Origin: Thailand

Packing: 8 x 5 Kg, 4 x 10 Kg

### Crescent

Item: Par Boiled Rice Origin: Thailand Packing: 20 Kg

Deer brand premium Thai Jasmine rice is an excellent choice for consumer seeking aromatic long grain rice at an affordable price and finest packaging.