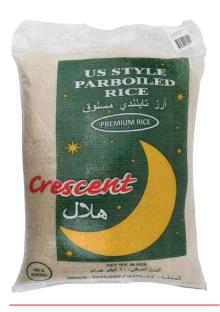

### **Aeroplane**

Item: Parboiled Rice Origin: Thailand Packing: 20Kg

Crescent Thai parboiled rice from Thailand is one of the best quality rice preferred by customers for its good flavor and alluring taste. It is widely available in leading retail outlets and HORECA channel.

### Crescent

Item: Par Boiled Rice Origin: Thailand

Packing: 8 x 5 Kg, 4 x 10 Kg

### Crescent

Item: Par Boiled Rice Origin: Thailand Packing: 20 Kg

Deer brand premium Thai Jasmine rice is an excellent choice for consumer seeking aromatic long grain rice at an affordable price and finest packaging.