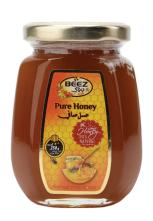

## Essence

Item: Roasted Vermicelli Origin: Pakistan

Packing: 48 x 150 gm

Beez honey is a product of a highly professional and trusted Indian company in the manufacturing industry which is known for good quality & competitive price with the best packaging.

**Beez** Item: Honey (Glass Jar) Origin: India Packing: 12 x 250 gm

**Beez**Item: Squeeze Pet Jar with Cone Cap Honey
Origin: India
Packing: 12 x 340 gm

Beez Item: Hexa Pet Jar Honey Origin: India Packing: 12 x 500 gm