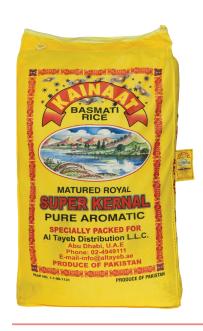

### Kainaat

Item: Basmati Rice Origin: Pakistan Packing: 35 Kg

Majlis Gold is an excellent quality Basmati rice from India and is the preferred choice of the HORECA business customers apart from wholesale customers.