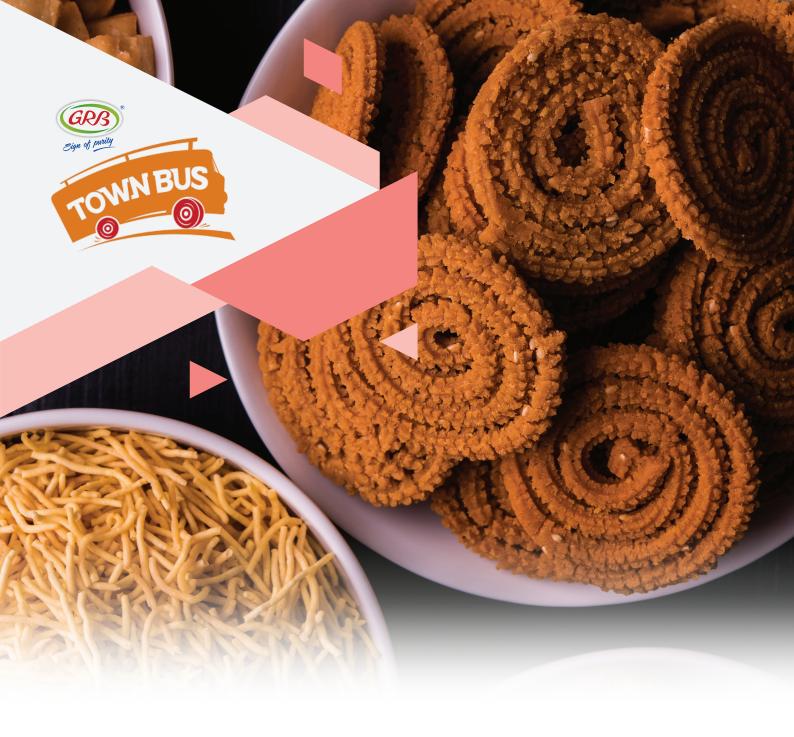

### **GRB**

Item: Soan Papdi - Orange

Origin: India

Packing: 40 x 200 gm

Town Bus is an ode to delightful snacking memories from the past. From Butter Murukku to Madras Mixture. Town Bus offers a fine range of snack that take you back in time with their homemade taste and quality.

GRB Town Bus snacks made from traditional recipes and the freshest of ingredients. Town Bus products will make you feel nostalgic about your memorable journeys and the taste will take you back in time Town Bus... Every bite has a story.