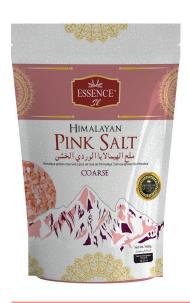

## **Essence**

Item: Himalayan Pink Salt Coarse

Origin: Pakistan Packing: 12 x 800 gm