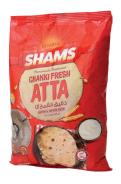

Shams Item: Chakki Atta Origin: UAE Packing: 10x2Kg

Shams Item: Chakki Atta Origin: UAE Packing: 4x5Kg

Shams Item: Chakki Atta Origin: UAE Packing: 10Kg

Shams Item: All Purpose Flour Origin: UAE Packing: 1Kg, 2Kg, 5Kg, 10Kg